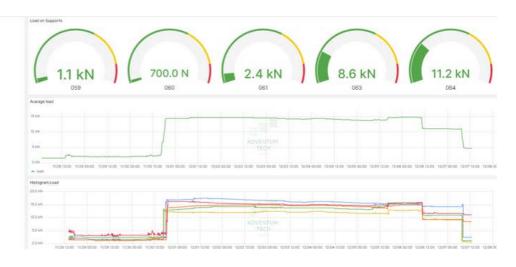

### Liveload.app

All data is transmitted to the internet based software solution developed by Adventum Tech Ltd - **liveload.app** where the data is collected, stored, analyzed and displayed. Liveload.app service allows to keep valuable data with easy and protected access to all involved stakeholders in one place. The data is easily perceived and can be designed and modified according to the customer metric needs.