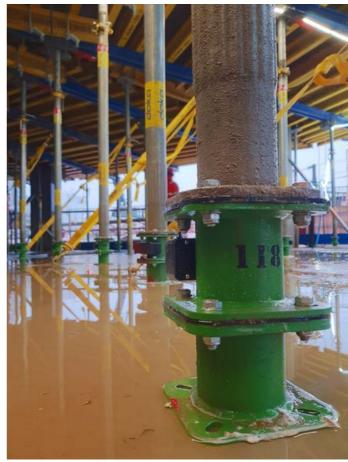

#### LiveLoad

LiveLoad is a hardware solution uniquely developed by Adventum Tech that monitors loadbearing of temporary and permanent supports. LiveLoad sensor system tasks are:

- to monitor overall loadbearing of the structure
- to detect overloaded supports eliminating any risk of further deformation, deflection or even collapse
- to record total weight of reinforcement and concrete applied in the structure
- to record the progression of reinforced concrete structure's development
- to increase safety and transparency of erecting superstructure's behavior

#### **Benefits**

- Control of load distribution
- Support overload and collapse risk reduction
- Material usage control
- Optimized material storage on the structure (lack of storage space on site)
- Performance monitoring
- Increased safety
- Better insurance premium
- Reporting / Claim support
- Library of knowledge: case studies, planning and estimation