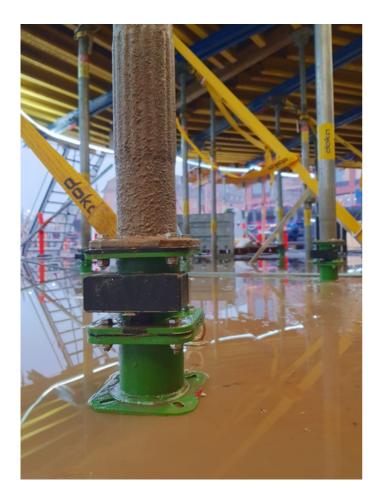

#### LiveLoad

LiveLoad is a hardware solution uniquely developed by Adventum Tech that monitors loadbearing of temporary and permanent supports. LiveLoad sensor system tasks are:

- to monitor overall loadbearing of the structure
- to detect overloaded supports eliminating any risk of further deformation, deflection or even collapse
- to record total weight of reinforcement and concrete applied in the structure
- to record the progression of reinforced concrete structure's development
- to increase safety and transparency of erecting superstructure's behavior

#### **Benefits**

- Control of load distribution
- Support overload and collapse risk reduction
- Material usage control
- Optimized material storage on the structure (lack of storage space on site)
- Performance monitoring
- Increased safety
- Better insurance premium
- Reporting / Claim support
- Library of knowledge: case studies, planning and estimation