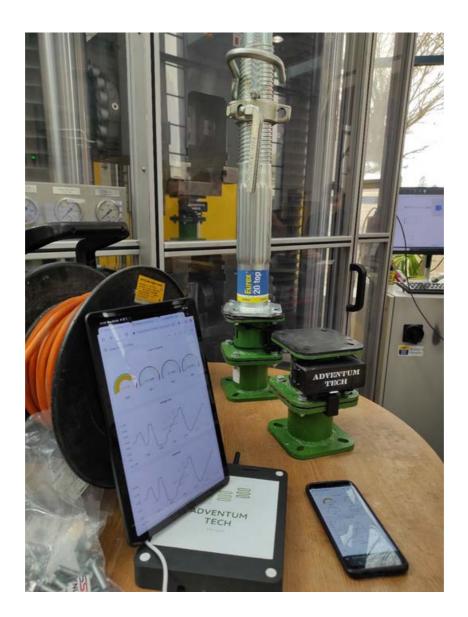

#### LiveLoad

LiveLoad is a hardware solution uniquely developed by Adventum Tech that monitors loadbearing of temporary and permanent supports. LiveLoad sensor system tasks are:

- to monitor overall loadbearing of the structure
- to detect overloaded supports eliminating any risk of further deformation, deflection or even collapse
- to record total weight of reinforcement and concrete applied in the structure
- to record the progression of reinforced concrete structure's development
- to increase safety and transparency of erecting superstructure's behavior