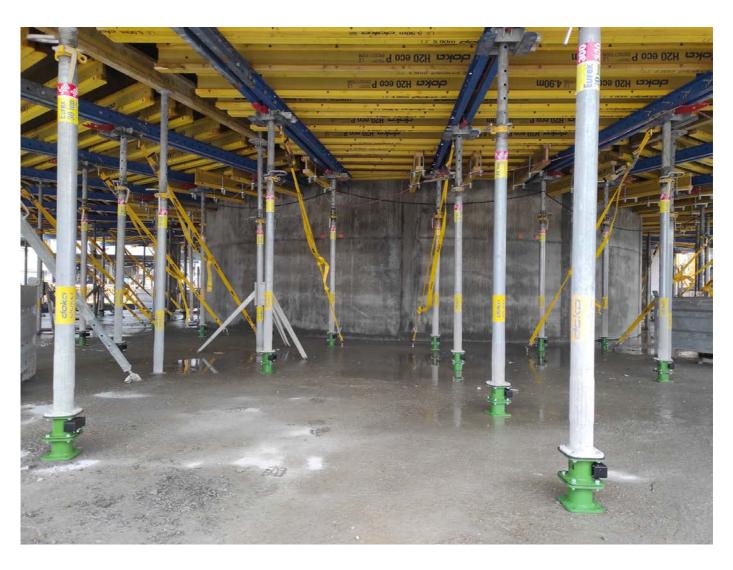

#### LiveLoad

LiveLoad is a hardware solution uniquely developed by Adventum Tech that monitors loadbearing of temporary and permanent supports. LiveLoad sensor system tasks are:

- to monitor overall loadbearing of the structure
- to detect overloaded supports eliminating any risk of further deformation, deflection or even collapse
- to record total weight of reinforcement and concrete applied in the structure
- to record the progression of reinforced concrete structure's development
- to increase safety and transparency of erecting superstructure's behavior

## **Applications**

- Conventional in-situ concrete works
  - Monitor temporary support loadbearing
  - Monitor fresh concrete curing
  - Detailed concrete cast reporting
- Structure's post tensioning works
  - Monitor post tensioning process
  - Detailed concrete cast reporting
- Material storage on the structure (lack of space for material storage on site)

 Optimize material storage on the structure reaching temporary support limits